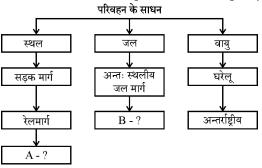

Choose the correct option :

- (a) 3-2-4-1 (b) 1-2-4-3
- (c) 2-3-1-4 (d) 4-3-1-2
- 8. Complete the following table with appropriate terms in places of A and B. Means of Transportation

- 9. India has emerged as a software giant at the International level. Suggest any one way to enhance the export of information technology.
- 10. Business Processes Outsourcing (BPO) is an example of \_\_\_\_\_ industry in India.

### OR

Lime stone, silica, alumina and gypsum are the raw materials of \_\_\_\_\_ industry.

5

.32/3/1.

1

1

1

1