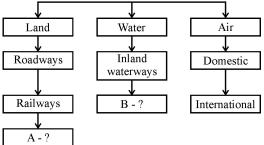

Choose the correct option :

- (a) 3-2-4-1 (b) 1-2-4-3
- (c) 2-3-1-4 (d) 4-3-1-2
- 8. Complete the following table with appropriate terms in places of A and B. Means of Transportation

- 9. India has emerged as a software giant at the International level. Suggest any one way to enhance the export of information technology.
- 10. Business Processes Outsourcing (BPO) is an example of \_\_\_\_\_ industry in India.

### OR

Lime stone, silica, alumina and gypsum are the raw materials of \_\_\_\_\_ industry.

5

.32/3/1.

1

1

1

1